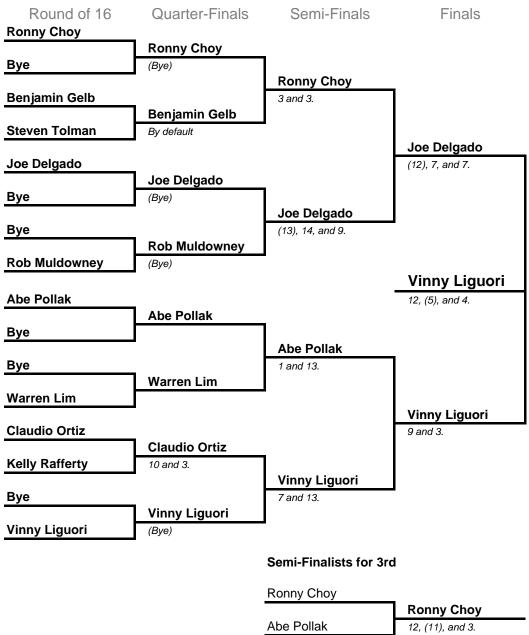

# 2011-12 Cook/Douglas League and Tournament

Open (Elite) Division (Completed 5/17/12) for more results visit http://eqp.com/pubs/rb/leagues.php





### **Tournament Website:**

http://www.eqp.com/pubs/rb/leagues.asp

### **Tournament Director:**

Joseph Delgado (delgado@eqp.com)

## **Tournament Format**

- A) Two out of three games. First two to 15 pts. Tie-breaker to 11.
- B) All games are win by one pt. Whoever reaches 15/11 first.
- C) Semi-finalists will play for 3rd place.
- D) Penn Blue is the Official Ball.

#### **Trophies**

1st, 2nd, and 3rd place.

Copyright 2007 by Joseph Delgado. Http://www.eqp.com/pubs/rb Author allows non-profit use. Do not remove copyright or logo.