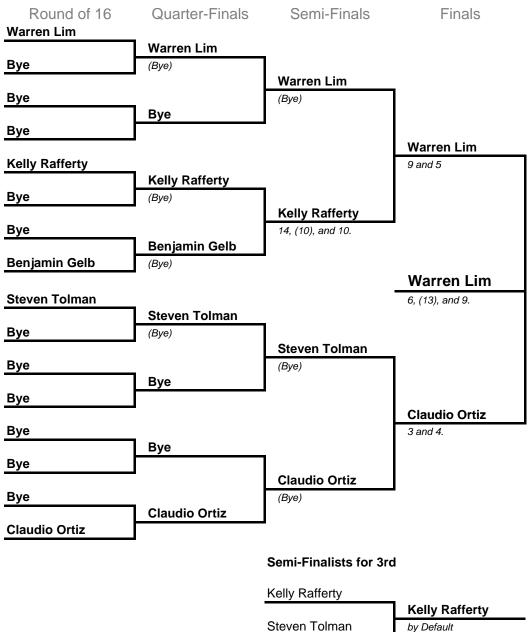

# 2011-12 Cook/Douglas League and Tournament B/C Division (Completed 5/17/12)

for more results visit http://eqp.com/pubs/rb/leagues.php

## **Tournament Format**

- A) Two out of three games. First two to 15 pts. Tie-breaker to 11.
- B) All games are win by one pt. Whoever reaches 15/11 first.
- C) Semi-finalists will play for 3rd place.
- D) Penn Blue is the Official Ball.