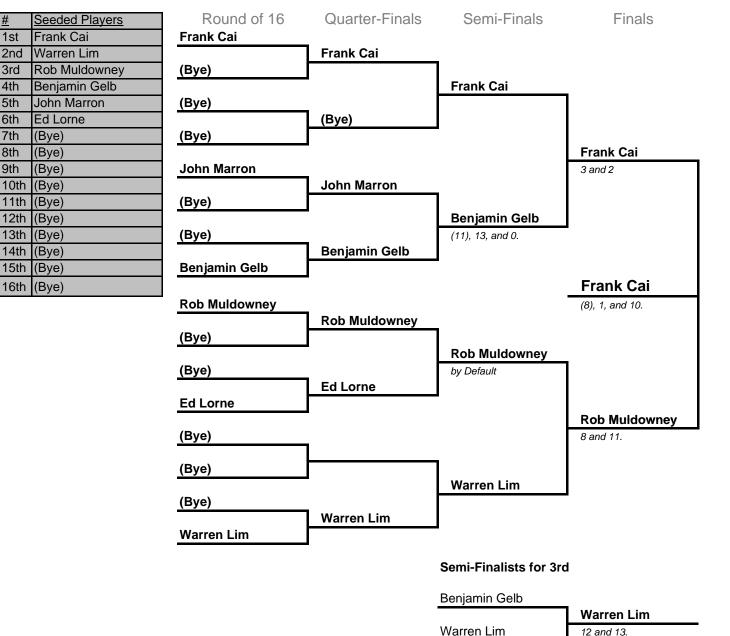

# 2010-11 Cook/Douglas League and Tournament

## Final B Division (Updated 6/16/11)

for more results visit http://eqp.com/pubs/rb/leagues.php

Tournament Website:

http://www.eqp.com/pubs/rb/leagues.asp

#### **Tournament Director:**

Joseph Delgado (delgado@eqp.com)

#### Tournament Format

- A) Two out of three games. First two to 15 pts. Tie-breaker to 11.
- B) All games are win by one pt. Whoever reaches 15/11 first.
- C) Semi-finalists will play for 3rd place.
- D) Penn Blue is the Official Ball.

### Trophies

1st, 2nd, and 3rd place.

Copyright 2007 by Joseph Delgado. Http://www.eqp.com/pubs/rb Author allows non-profit use. Do not remove copyright or logo.